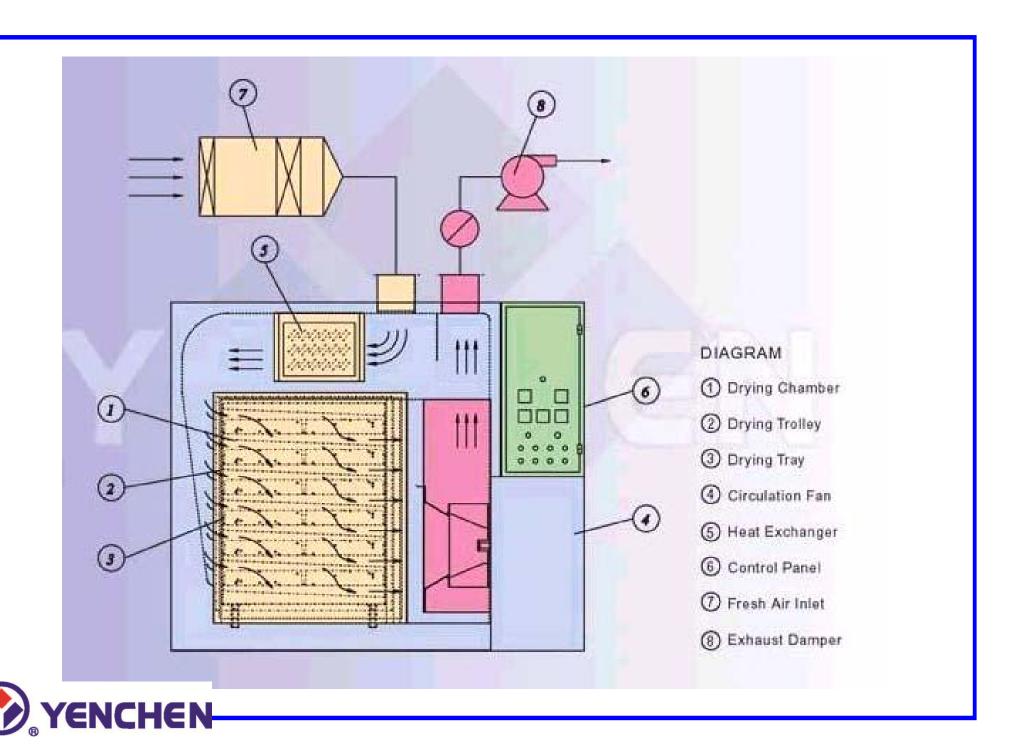

### C . THEORY

- 1. The drying object is placed on the drying tray which are made of special screen or punch hole plate.
- 2. The drying trays are placed in the special designed trolley which has several layers perfectly matched with the drying chamber.

#### D • FFATURE

- 1. High efficiency: The hot air quickly removes the moisture from drying object to maintain the product quality.
- 2. Short drying time: The drying rate is 2~4 times faster than the conventional dryer.
- 3. Constant drying: No need to change position of the drying object during the process.

- 4. Temperature uniformity: The temperature in each tray is controlled within ±5°C (Loading 50~80°C)
- 5. No color difference.
- 6. The movable trolley can move up and down and easy cleaning.