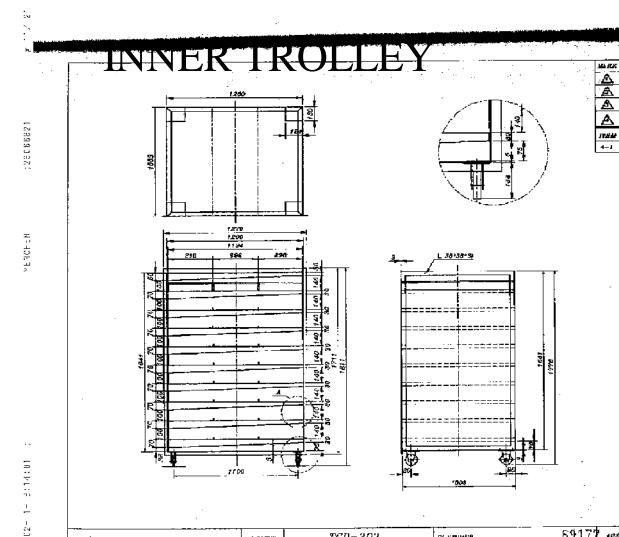

### C . THEORY

- 1. The drying object is placed on the drying tray which are made of special screen or punch hole plate.
- 2. The drying trays are placed in the special designed trolley which has several layers perfectly matched with the drying chamber.

DECAST: V

|  |                              |             |         |            |       |            |            | T 7 A    | ,-       |                    |
|--|------------------------------|-------------|---------|------------|-------|------------|------------|----------|----------|--------------------|
|  | YEN CHEN MACRIMORY CO., LED. | tre leta    | TCD-203 | CO-S TUMER | 89177 | APP WINE   | CORRE<br>E | 終世議      | D HOV .  | andy               |
|  | TEL: 29019915 29012514       | tigen yader | 内台車     | <u>-</u> - | 89175 | SCAME 1/14 | DAT I      | 89,87,16 | DAN MIC. | A 10-7<br>1003:001 |
|  |                              |             |         |            |       |            |            |          |          |                    |