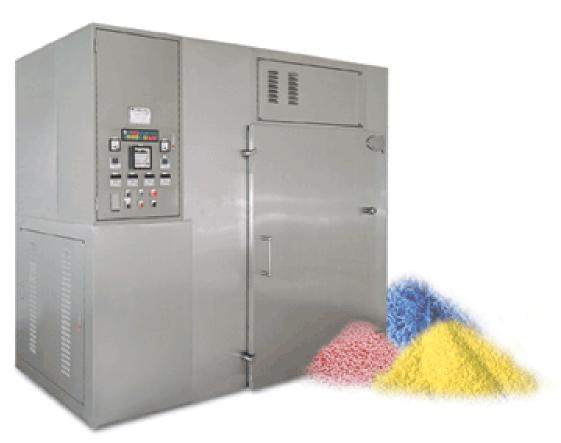

# Through Circulation Dryer\_\_\_\_

#### A · FUNCTION

Drying for Fine Granule, Long Granule, Pellet, Powder, Pill.

### B . APPLICATION

Pharmaceuticals, Food, Dye Material, Pigment, Drying of any kind of chemical wet granules and powder.