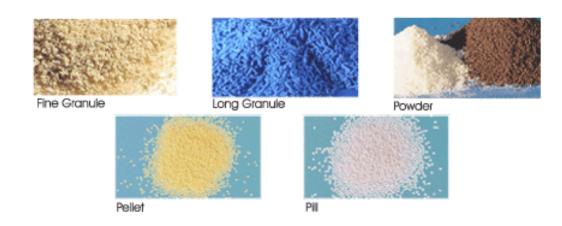

# Through Circulation Dryer\_\_\_\_







#### A · FUNCTION

Drying for Fine Granule, Long Granule, Pellet, Powder, Pill.

### B . APPLICATION

Pharmaceuticals, Food, Dye Material, Pigment, Drying of any kind of chemical wet granules and powder.



### C . THEORY

- 1. The drying object is placed on the drying tray which are made of special screen or punch hole plate.
- 2. The drying trays are placed in the special designed trolley which has several layers perfectly matched with the drying chamber.





#### D • FFATURE

- 1. High efficiency: The hot air quickly removes the moisture from drying object to maintain the product quality.
- 2. Short drying time: The drying rate is 2~4 times faster than the conventional dryer.
- 3. Constant drying: No need to change position of the drying object during the process.



- 4. Temperature uniformity: The temperature in each tray is controlled within ±5°C (Loading 50~80°C)
- 5. No color difference.
- 6. The movable trolley can move up and down and easy cleaning.





## **SPECIFICATIONS:**

| ITEM        | WORKING CAPACITY |  |  |  |  |  |
|-------------|------------------|--|--|--|--|--|
| MODEL       | (Kg/Batch)       |  |  |  |  |  |
| YC-TCD-201  | 15-25            |  |  |  |  |  |
| YC-TCD-201B | 30-50            |  |  |  |  |  |
| YC-TCD-