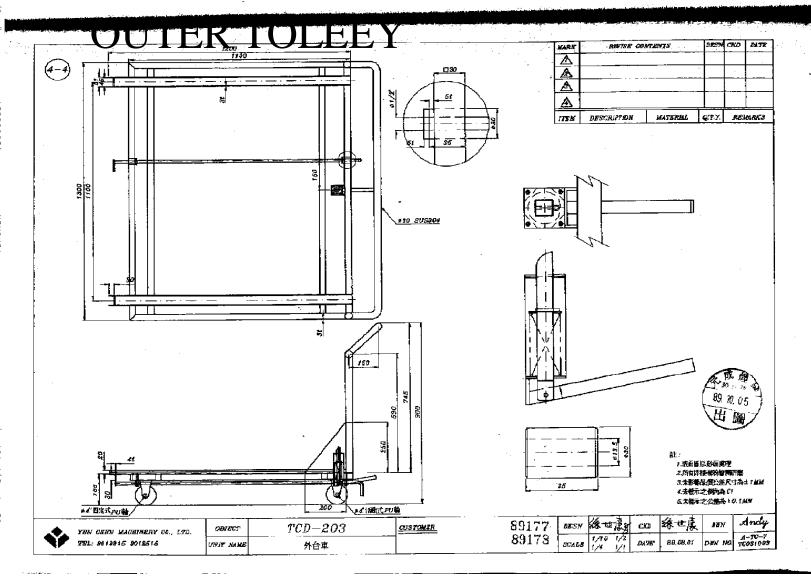

DECAST: V

|  |                              |             |         |            |       |            |            | T 7 A    | ,-       |                    |
|--|------------------------------|-------------|---------|------------|-------|------------|------------|----------|----------|--------------------|
|  | YEN CHEN MACRIMORY CO., LED. | tre leta    | TCD-203 | CO-S TUMER | 89177 | APP WINE   | CORRE<br>E | 終世議      | D HOV .  | andy               |
|  | TEL: 29019915 29012514       | tigen yader | 内台車     | <u>-</u> - | 89175 | SCAME 1/14 | DAT I      | 89,87,16 | DAN MIC. | A 10-7<br>1003:001 |
|  |                              |             |         |            |       |            |            |          |          |                    |