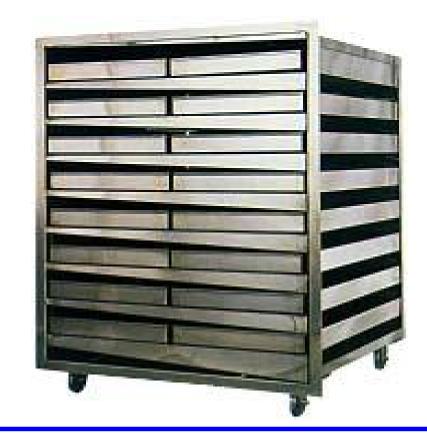

### C . THEORY

- 1. The drying object is placed on the drying tray which are made of special screen or punch hole plate.
- 2. The drying trays are placed in the special designed trolley which has several layers perfectly matched with the drying chamber.

- 4. Temperature uniformity: The temperature in each tray is controlled within ±5°C (Loading 50~80°C)
- 5. No color difference.
- 6. The movable trolley can move up and down and easy cleaning.