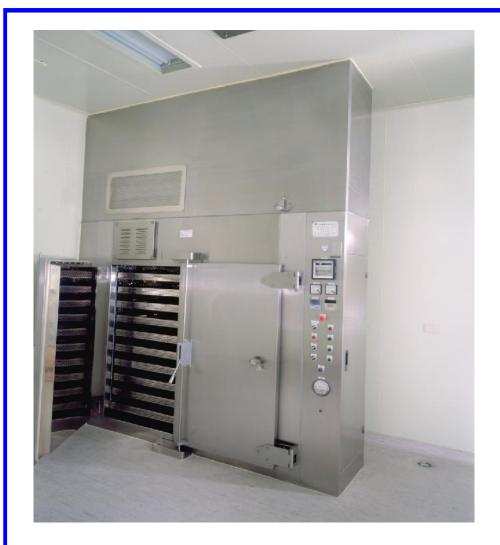

### C . THEORY

- 1. The drying object is placed on the drying tray which are made of special screen or punch hole plate.
- 2. The drying trays are placed in the special designed trolley which has several layers perfectly matched with the drying chamber.