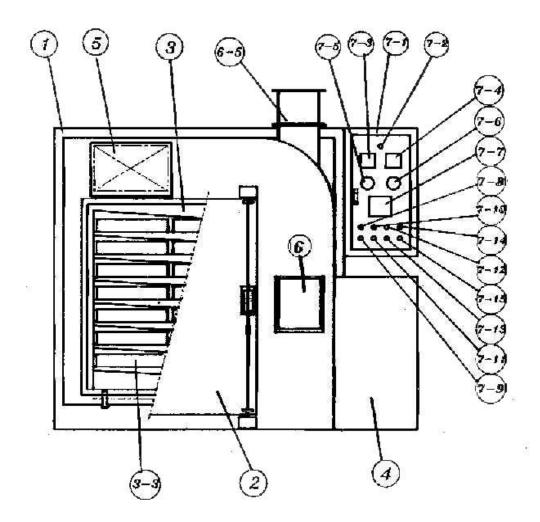

#### THROUGH-CIRCULATION DRYER

2.D00R

3.INTERNAL TRUCK

3-3.TRAY

4.BLOWER

5. HEATER

6.AIR INLET GATE

6-5.DAMPER

7-1.CONTROL PANEL

7-2.POWER SOUCE LAMP

7-3.AMPERE METER

7-4.TEMPERATURE CONTROLLER

7-5 PREHEATING TIMER

7-6.DRYING TIMER

7-7.TEMPERATURE RECORDER

7-8.0PERATING LAMP

7-9. OPERATION SWITCH

7-10.BLOWER LAMP

7-11.BLOWER SWITCH

7-12. HI HEATING LAMP

7-13.H1 HEATER SWITCH

7-14. H2 HEATING LAMP

7-15. H2 HEATER SWITCH

∟*१6\*25\*2*1